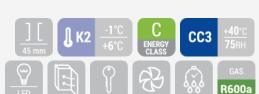

### **TECHNICAL SPECIFICATIONS**

| Capacity                         | 350 L          |
|----------------------------------|----------------|
| Temperature                      | K2 (-1°C~+6°C) |
| Consumption                      | 1.628 kWh/24h  |
| Rated Power                      | 230 W          |
| Noise level                      | 55 dB(A)       |
| Net Weight                       | 75 Kg          |
| Gross Weight                     | 85 Kg          |
| External Dimensions (WxDxH mm)   | 620x600x1890   |
| Internal Dimensions (WxDxH mm)   | 510x465x1285   |
| Packaging dimensions (WxDxH mm)  | 685x665x1994   |
| Loading quantities 20'/40'/40'HQ | 25/54/54       |