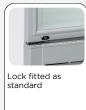

#### **GENERAL FEATURES**

| 350 Lt. Upright drink cooler                       | • |
|----------------------------------------------------|---|
| White coated steel for internal and external side  | • |
| Ventilated Cooling                                 | • |
| Automatic compressor cycle defrost                 | • |
| Foaming Agent Cyclopentane (45mm per side)         | • |
| Digital Thermostat                                 | • |
| Self Closing Door                                  | • |
| Removable Gasket                                   | • |
| Adjustable shelves: 4 Pcs                          | • |
| Independent switches for internal light and canopy | • |
| Toughened safety tempered glass                    | • |
| Lock fitted as standard                            | • |
| Inner vertical LED light / Fluorescent for canopy  | • |
| N.2 Adjustable feet + N.2 Rollers at the back      | • |
| Energy efficiency class: C                         | • |
|                                                    |   |