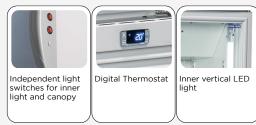

#### **GENERAL FEATURES**

| 350 Lt. Upright drink cooler                       | • |
|----------------------------------------------------|---|
| White coated steel for internal and external side  | • |
| Ventilated Cooling                                 | • |
| Automatic compressor cycle defrost                 | • |
| Foaming Agent Cyclopentane (45mm per side)         | • |
| Digital Thermostat                                 | • |
| Self Closing Door                                  | • |
| Removable Gasket                                   | • |
| Adjustable shelves: 4 Pcs                          | • |
| Independent switches for internal light and canopy | • |
| Toughened safety tempered glass                    | • |
| Lock fitted as standard                            | • |
| Inner vertical LED light / Fluorescent for canopy  | • |
| N.2 Adjustable feet + N.2 Rollers at the back      | • |
| Energy efficiency class: C                         | • |
|                                                    |   |