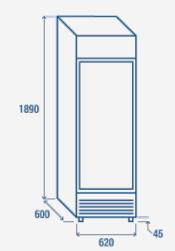

### **TECHNICAL SPECIFICATIONS**

| Capacity                         | 350 L          |
|----------------------------------|----------------|
| Temperature                      | K2 (-1°C~+6°C) |
| Consumption                      | 1.628 kWh/24h  |
| Rated Power                      | 230 W          |
| Noise level                      | 55 dB(A)       |
| Net Weight                       | 75 Kg          |
| Gross Weight                     | 85 Kg          |
| External Dimensions (WxDxH mm)   | 620x600x1890   |
| Internal Dimensions (WxDxH mm)   | 510x465x1285   |
| Packaging dimensions (WxDxH mm)  | 685x665x1994   |
| Loading quantities 20'/40'/40'HQ | 25/54/54       |

## **PRODUCT DIMENSIONS**